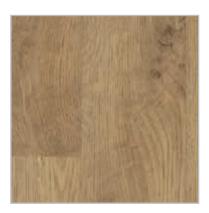

### LAMINATES C1

Pure White STD

Black Wood

Brushed Argent

Folkestone

Nevada Oak

Polar Aland Pine

"Life is like a rainbow. You need both rain and sun to make its colours appear."