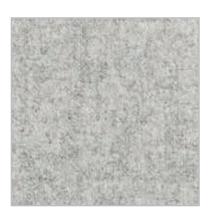

### **BACK PANEL**

Natural materials never go out of style and the Cibes Air offers you the choice between woods and fabrics of different characters and textures. Choose between honey-coloured bamboo or light oak to infuse the room with harmony, light blue linen to add a touch of cool sophistication or grey wool for a warm and welcoming feel.

Bamboo

Light Oak

Light Blue Linen

Grey Wool