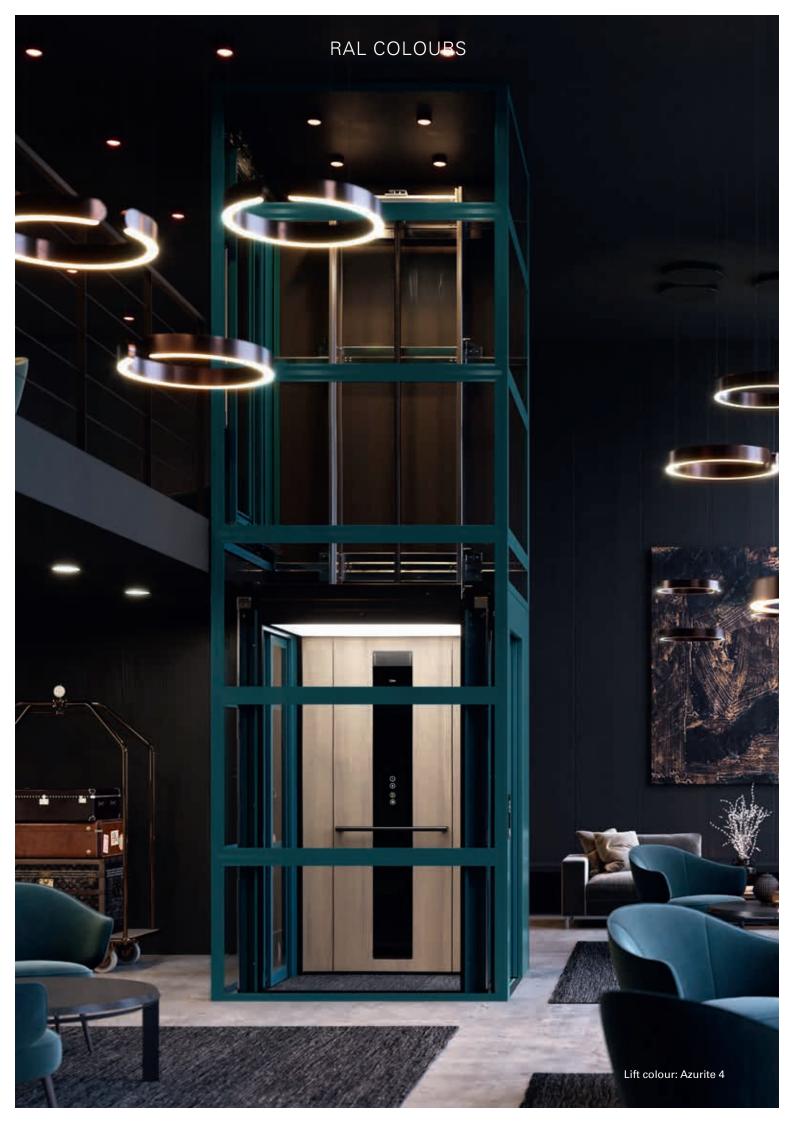

### **FLOORS**

Black Altro Pitch VM2020P (STD)

Safestep Umber 171262

Surestep Quartz Stone 17512

Surestep Star Snow 178082

Surestep Wood Natural Oak 18942

Surestep Black Seagrass 18572

"I found I could say things with colour and shapes that I couldn't say any other way – things I had no words for."