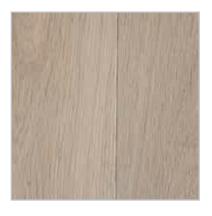

### **BACK PANEL**

Natural materials never go out of style and the Cibes Air offers you the choice between woods and fabrics of different characters and textures. Choose between honey-coloured bamboo or light oak to infuse the room with harmony, light blue linen to add a touch of cool sophistication or grey wool for a warm and welcoming feel.

Bamboo

Light Oak

Light Blue Linen

Grey Wool