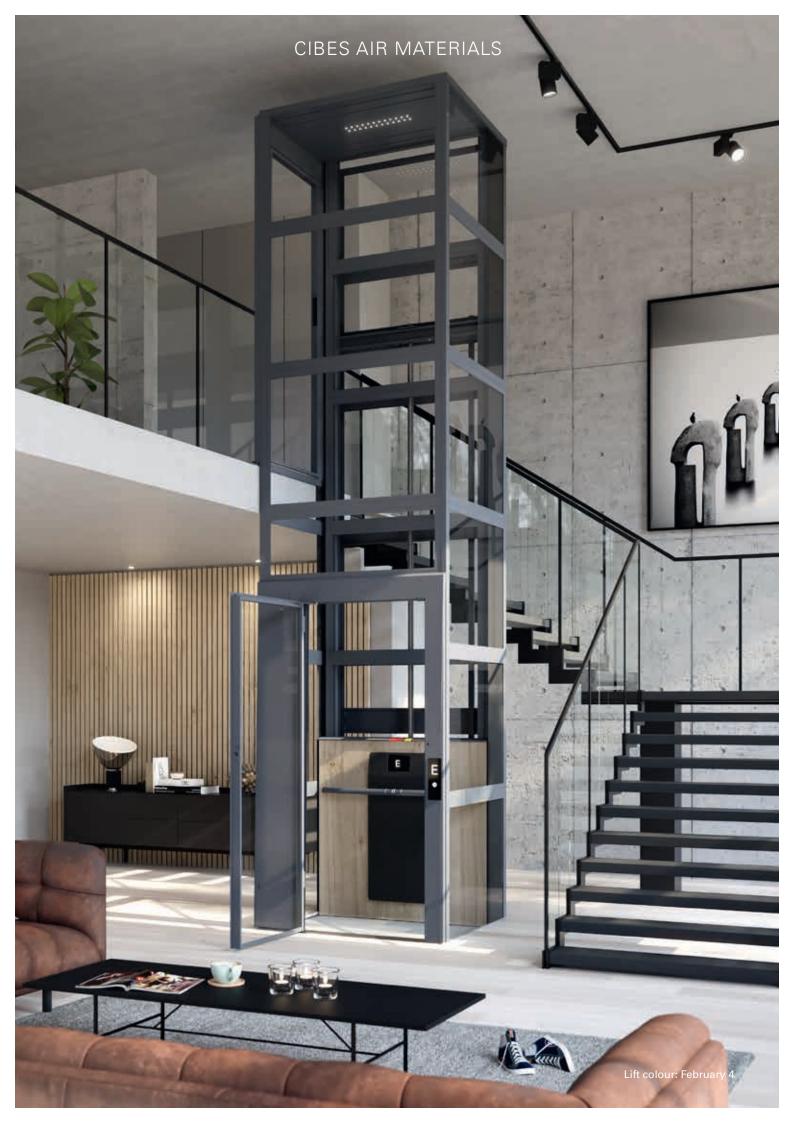

### CIBES AIR MATERIALS

### **FRONT PANEL**

DecoLegno® is a unique material whose matte, velvety surface is soft to the touch. Easy to clean and resistant to scratches and fingerprints, DecoLegno® is a very durable material, which is available for the front panel of the platform in white, black, or beige colour.

HM00 Piombo White

HM01 Piombo Beige

HM07 Piombo Nero

### **BACK PANEL**

Natural materials never go out of style and the Cibes Air offers you the choice between woods and fabrics of different characters and textures. Choose between honey-coloured bamboo or light oak to infuse the room with harmony, light blue linen to add a touch of cool sophistication or grey wool for a warm and welcoming feel.

Bamboo

Light Oak

Light Blue Linen

Grey Wool