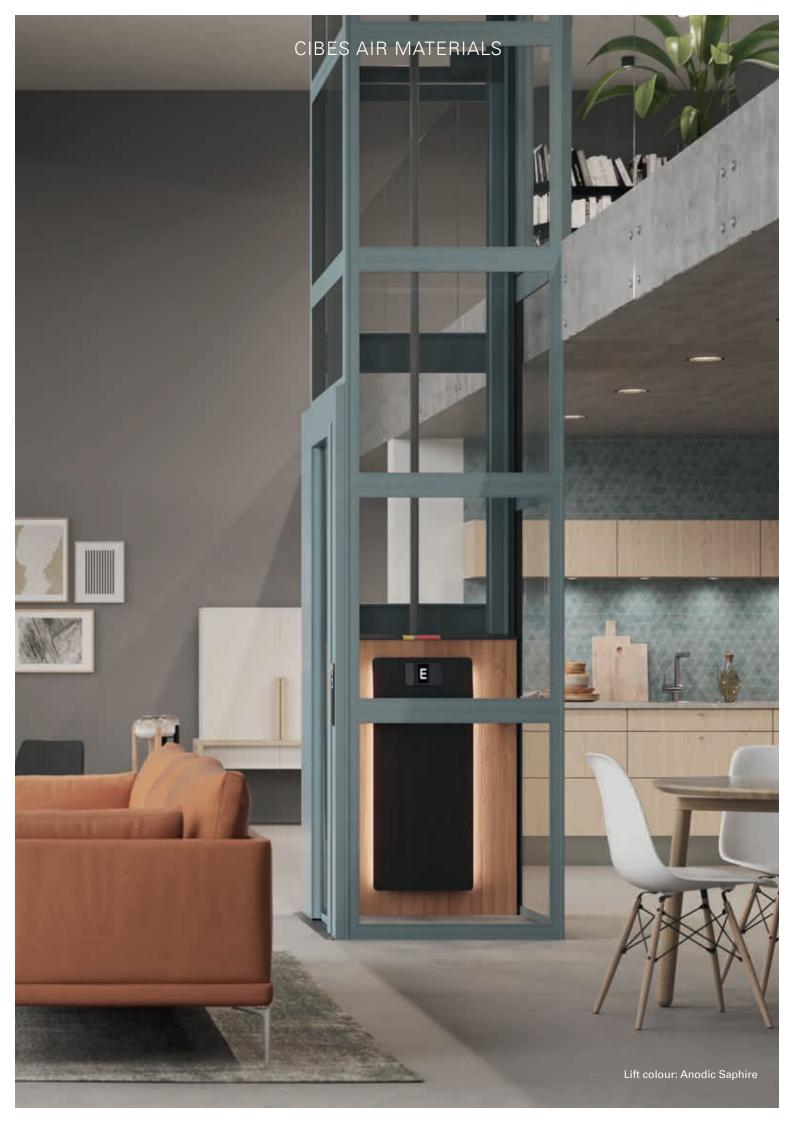

aude Monet





### PREMIUM COLOURS





## PREMIUM COLOURS



January 2



Roman Bronze



January 4



Roman Gold



Quartz 2



White Pearl





# "Colour is a power which directly influences the soul."

Wassily Kandinsky





### **FLOORS**



Black Altro Pitch VM2020P (STD)



Safestep Umber 171262



Surestep Quartz Stone 17512



Surestep Star Snow 178082



Surestep Wood Natural Oak 18942



Surestep Black Seagrass 18572





"I found I could say things with colour and shapes that I couldn't say any other way – things I had no words for."

Georgia O'Keefe





### LAMINATES C1



Pure White STD



Black Wood



Brushed Argent



Folkestone



Nevada Oak



Polar Aland Pine





"Life is like a rainbow. You need both rain and sun to make its colours appear."

Aleksandra Ninkovic





### CIBES AIR MATERIALS



### **FRONT PANEL**

DecoLegno® is a unique material whose matte, velvety surface is soft to the touch. Easy to clean and resistant to scratches and fingerprints, DecoLegno® is a very durable material, which is available for the front panel of the platform in white, black, or beige colour.



HM00 Piombo White



HM01 Piombo Beige



HM07 Piombo Nero



### CIBES AIR MATERIALS



### **BACK PANEL**

Natural materials never go out of style and the Cibes Air offers you the choice between woods and fabrics of different characters and textures. Choose between honey-coloured bamboo or light oak to infuse the room with harmony, light blue linen to add a touch of cool sophistication or grey wool for a warm and welcoming feel.



Bamboo



Light Oak



Light Blue Linen