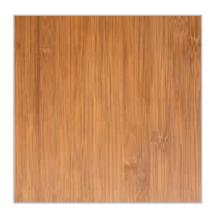

### **BACK PANEL**

Natural materials never go out of style and the Cibes Air offers you the choice between woods and fabrics of different characters and textures. Choose between honey-coloured bamboo or light oak to infuse the room with harmony, light blue linen to add a touch of cool sophistication or grey wool for a warm and welcoming feel.

Bamboo

Light Oak

Light Blue Linen

Grey Wool