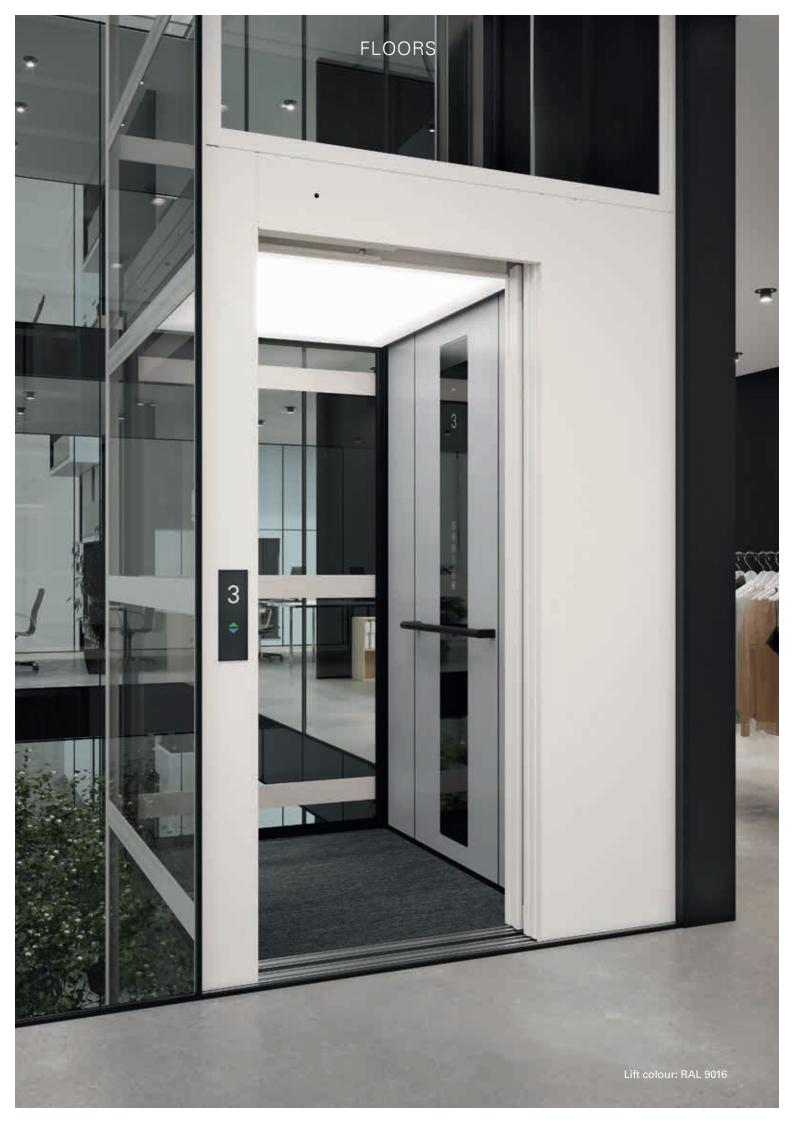

### **FLOORS**

Black Altro Pitch VM2020P (STD)

Safestep Umber 171262

Surestep Quartz Stone 17512

Surestep Star Snow 178082

Surestep Wood Natural Oak 18942

Surestep Black Seagrass 18572

"I found I could say things with colour and shapes that I couldn't say any other way – things I had no words for."