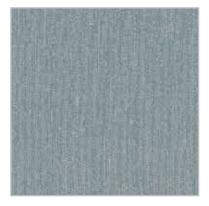

### **BACK PANEL**

Natural materials never go out of style and the Cibes Air offers you the choice between woods and fabrics of different characters and textures. Choose between honey-coloured bamboo or light oak to infuse the room with harmony, light blue linen to add a touch of cool sophistication or grey wool for a warm and welcoming feel.

Bamboo

Light Oak

Light Blue Linen

Grey Wool