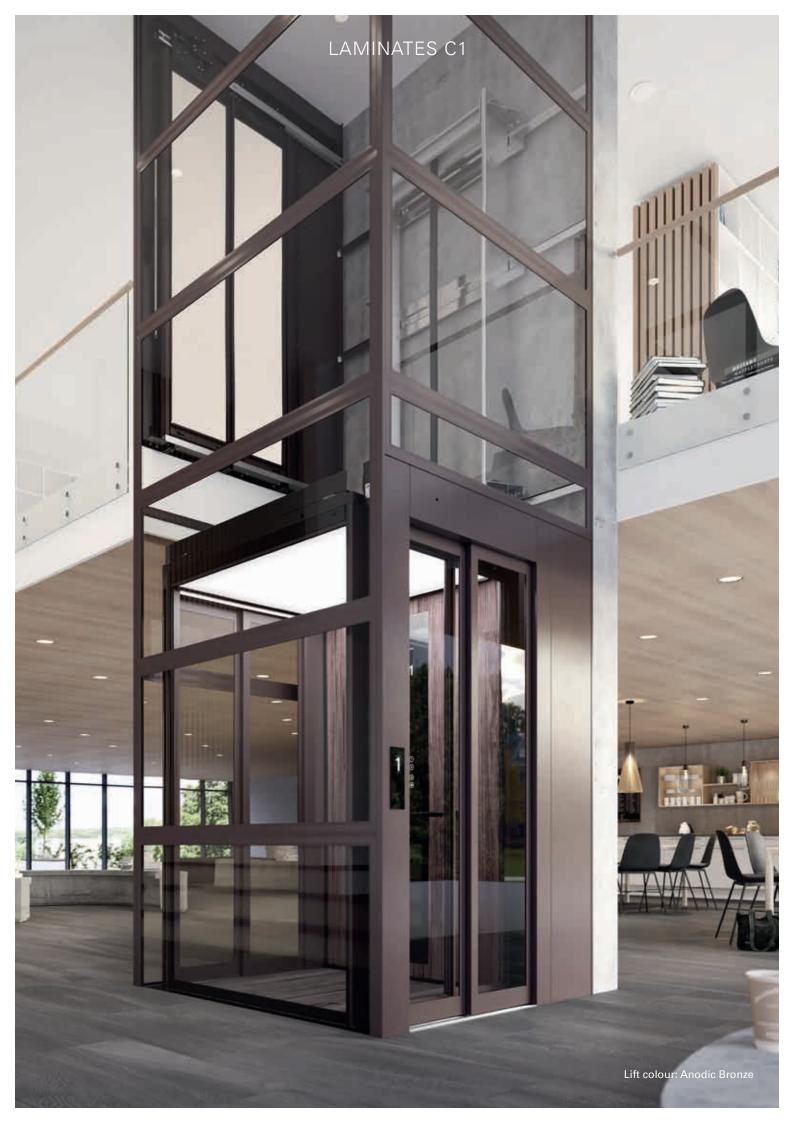

### LAMINATES C1

Pure White STD

Black Wood

Brushed Argent

Folkestone

Nevada Oak

Polar Aland Pine

"Life is like a rainbow. You need both rain and sun to make its colours appear."